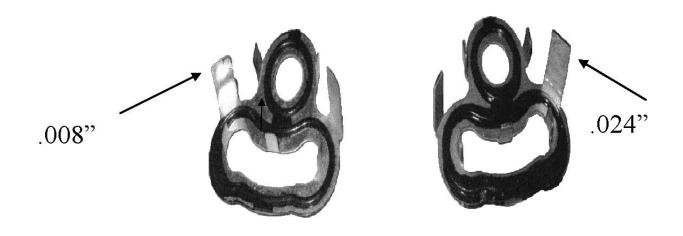

## ALTO PART # 162800 RE5F01A (JF506E)

PLEASE BE ADVISED THE CASE HALF GASKET INCLUDED IN THIS SET IS THE FIRST DESIGN GASKET AND HAS A METAL CORE THICKNESS OF .008"(.203MM). THE LATE DESIGN, WHICH FITS MOST 2003-UP MODELS, HAS A METAL CORE THICKNESS OF .024" (.610MM).THIS LATE GASKET IS CURRENTLY UNAVAILABLE, SO IT IS EXTREMELY IMPORTANT THAT YOU CHECK YOUR ORIGINAL GASKET THICKNESS BEFORE DISCARDING IT- YOU MUST RE-USE THE ORIGINAL GASKET IF YOUR UNIT HAS THE LATE DESIGN.